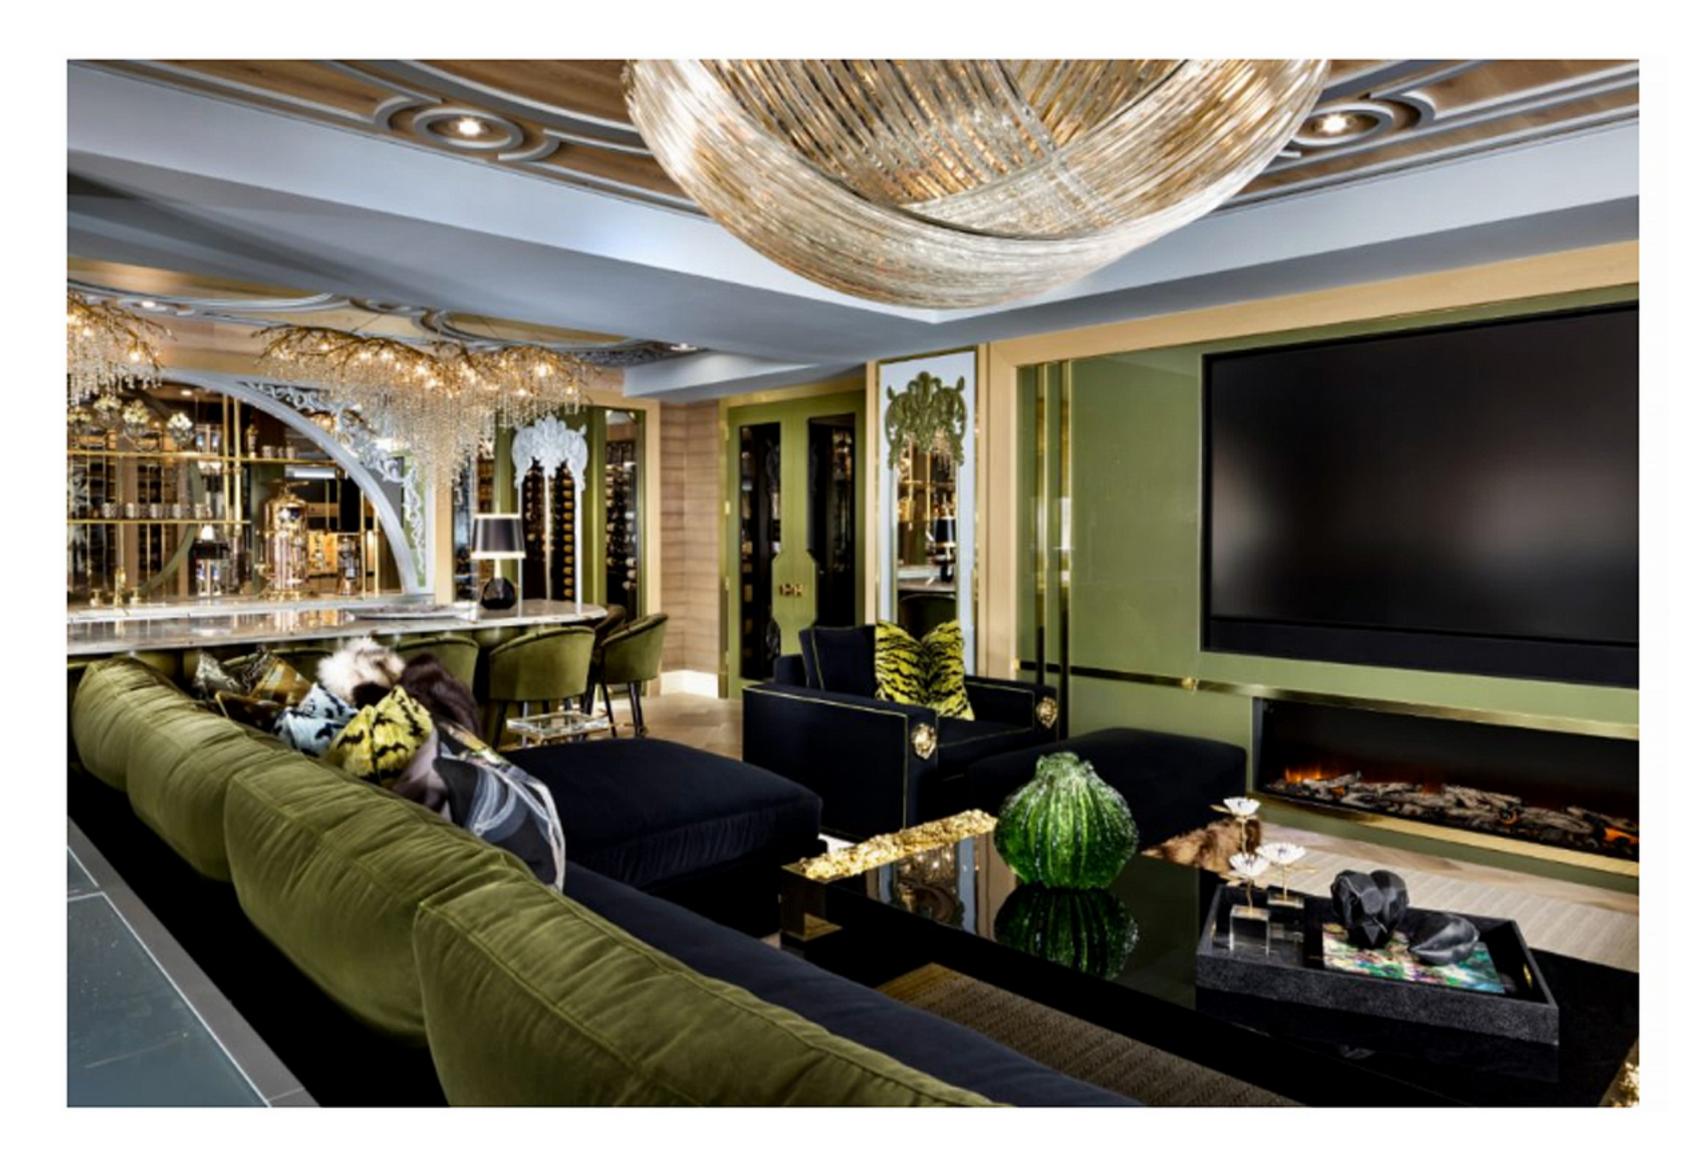

## Doused in luxe

A step into this abode instantly conveys the depth of lavish luxury employed through nuanced design strategies. A generous, custom sectional draped in dark green and black sultry velvets, anchors the primary seating area. A black lacquer and brass coffee table from the Lori Morris collection and custom black velvet club chairs with brass accents, complete the vignette, gathered around a fireplace and oversized TV wall, clad in green back painted glass and brass strapping. Additional seating is offered with a custom banquet nestled in the spill-out space and continues with brass and black chairs tucked in behind the sofa with a custom pastel blue console table.