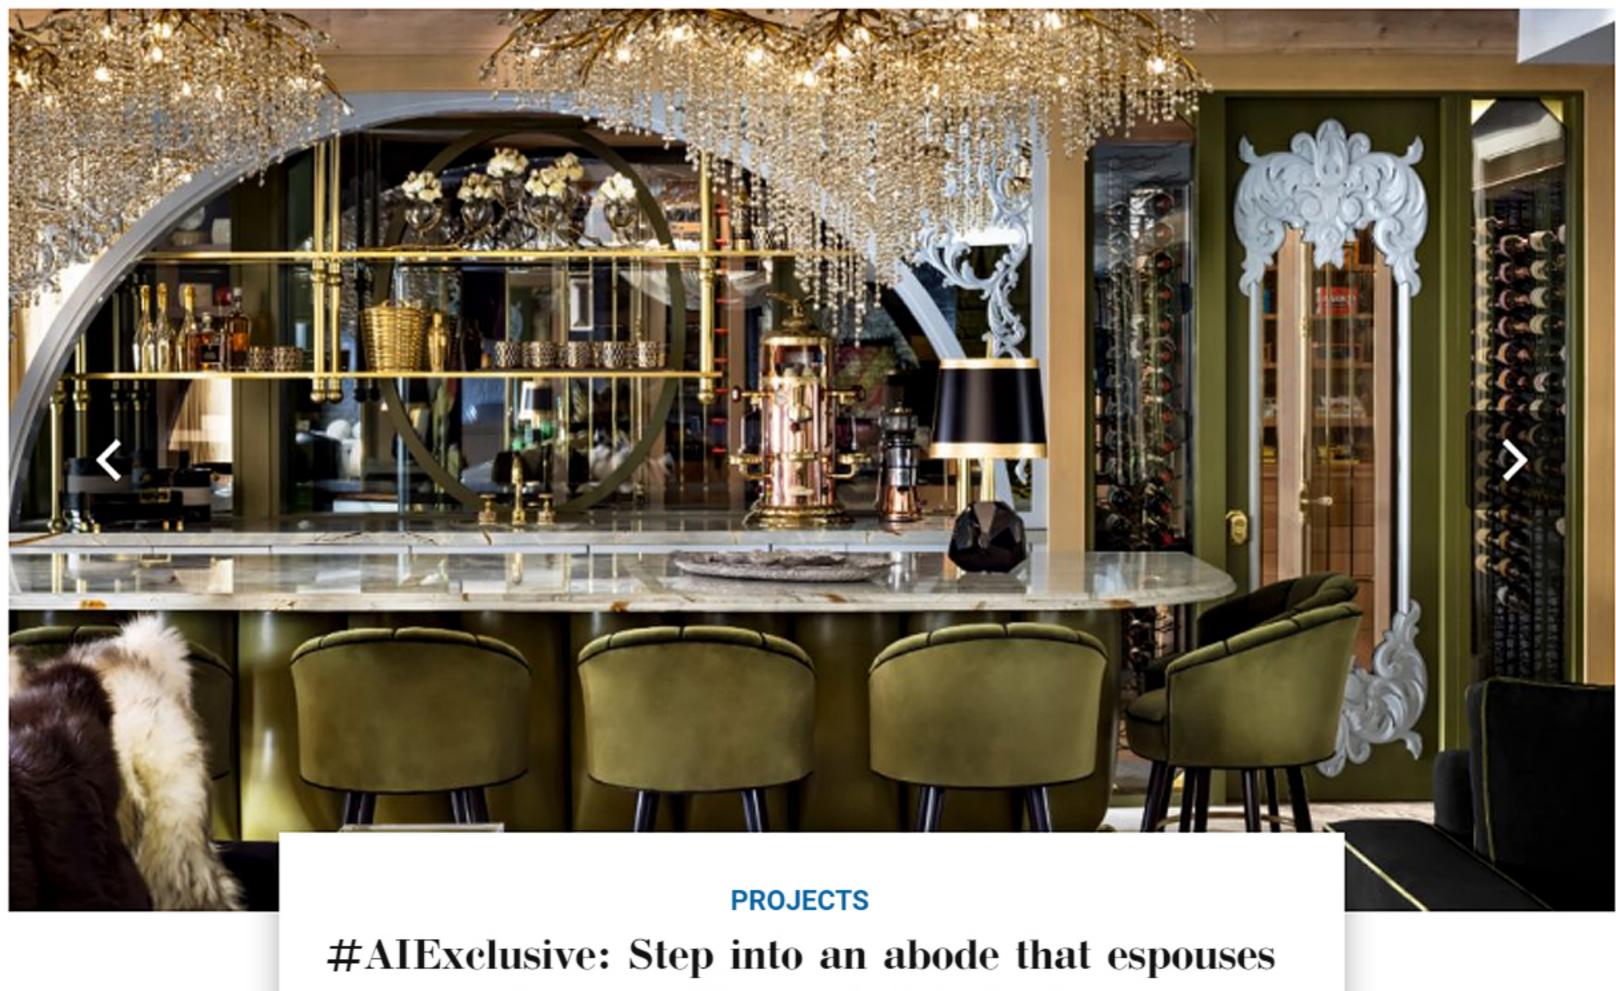

## A traditional spin

Sit at the fully equipped bar, upholstered in sumptuous green leather topped in a pale blue marble with toffee accents counter. Every imaginable high-tech appliance is cleverly integrated into the custom cabinetry, with a view of the temperature-controlled wine room with a floor-to-ceiling humidor and adjacent cheese and meat tasting room. The display plays as much a priority as storage to create an authentic experience rooted in their beloved Italian traditions. Lower ceilings, too often ignored, are met head-on by Lori and become a deco-inspired design feature clad in wood and pale blue millwork with matching chevron wood floors infusing a casual warmth.