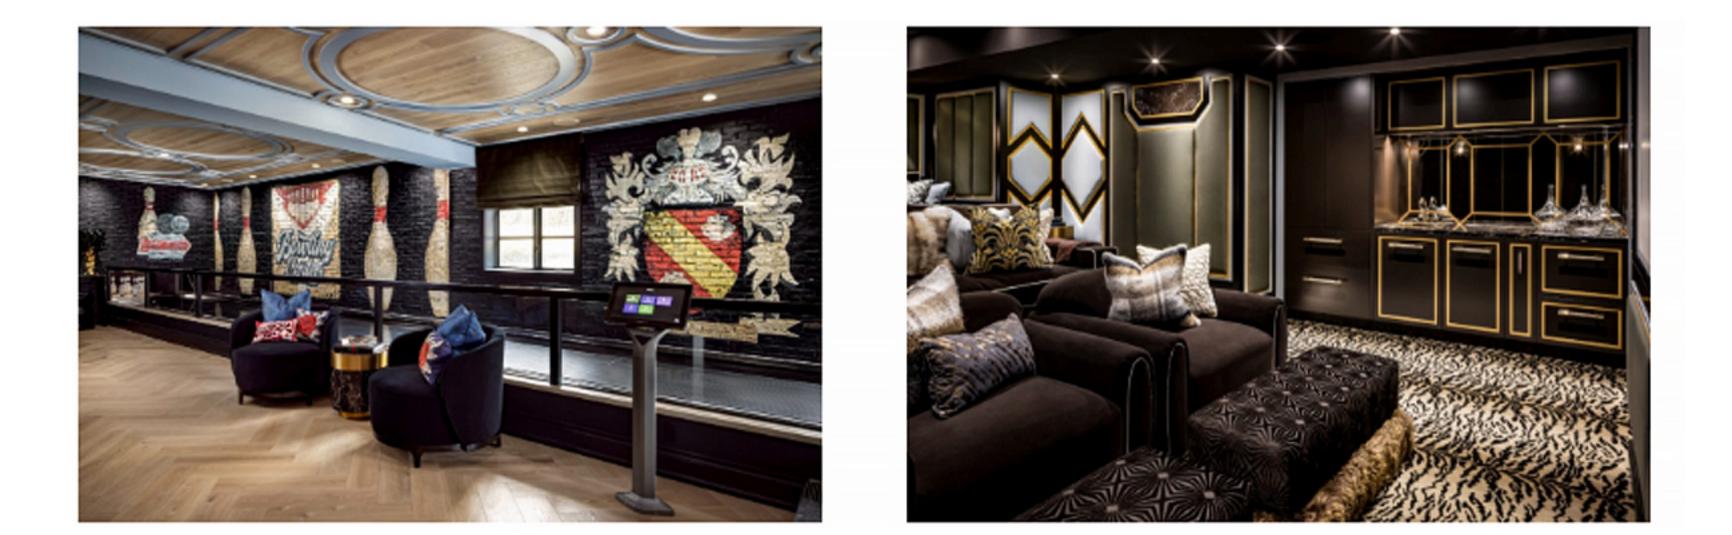

## Leisure in luxury

All this glamour culminates well beyond the clients' leisure and culinary expectations when their dream is fully realized with the customized, regulation bowling alley, complete with a fully automated scoring system and hand-painted wall mural. The theatre was designed for this movie-loving family to be plush, lush, and edgy with an Art Deco vibe as a nod to old Hollywood. Upholstered paneled walls with millwork design inserts play a glamorous foil to the rich chocolate custom cabinetry, gold accents, and oversized chocolate velvet seating. A bar and fridge are cleverly hidden for storing the family's favorite drinks and snacks with plenty of additional storage and counter space for popcorn bowls and serving trays.