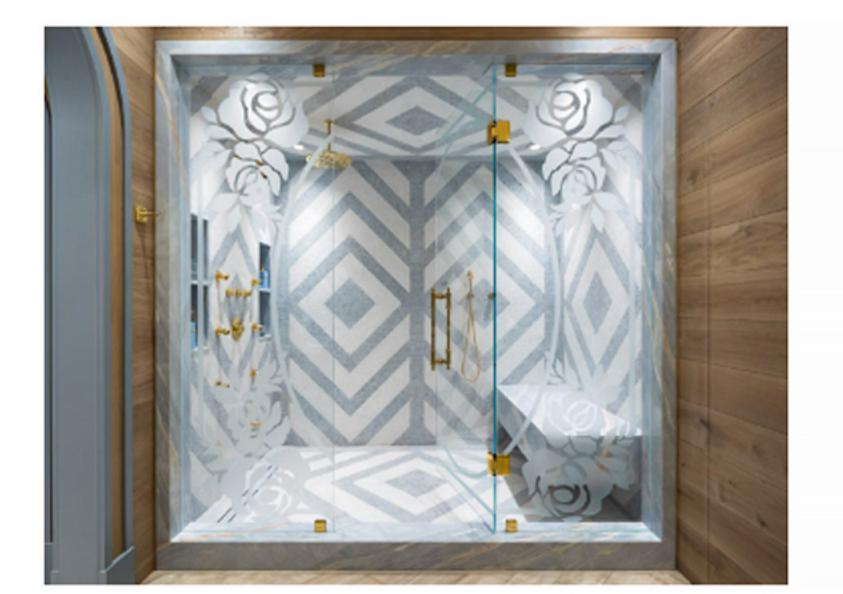

## A palette of serenity

Lori takes a decisive turn with the colour palette when it comes to designing the spa. Pastel blues, billowy whites, and soft wood tones create a sense of serene sophistication in this custom oasis, from the floral motifs on the vanity and shower doors to the abundant storage discreetly concealed by high gloss lacquer cabinetry with mirror inserts and brass

strapping. Amenities are customized to fulfill the clients' requirements and are intended to facilitate the outdoor amenities with a sauna, steam shower, and separate water closet. The space is made complete with the personalized 'glam' area including a custom makeup vanity with recessed lighting and hair washing chair and plenty of storage space.