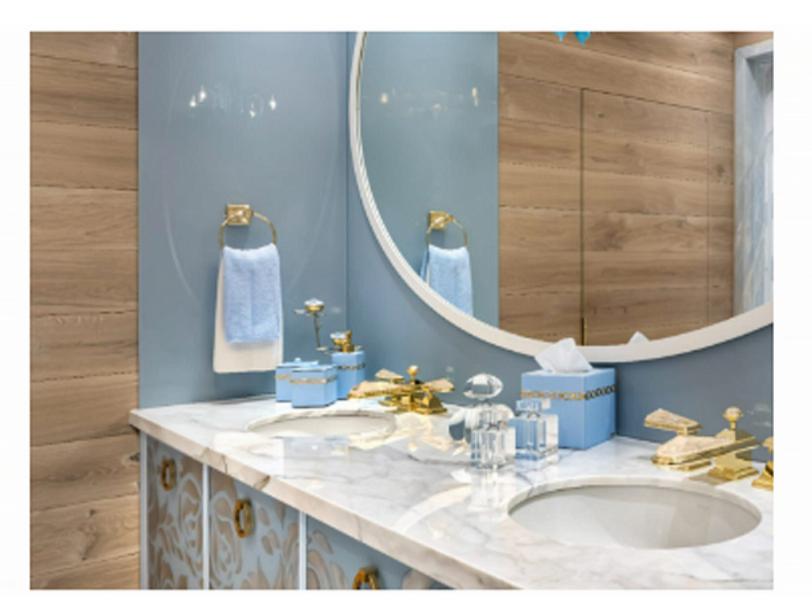

## A palette of serenity

Lori takes a decisive turn with the colour palette when it comes to designing the spa. Pastel blues, billowy whites, and soft wood tones create a sense of serene sophistication in this custom oasis, from the floral motifs on the vanity and shower doors to the abundant storage discreetly concealed by high gloss lacquer cabinetry with mirror inserts and brass

strapping. Amenities are customized to fulfill the clients' requirements and are intended to facilitate the outdoor amenities with a sauna, steam shower, and separate water closet. The space is made complete with the personalized 'glam' area including a custom makeup vanity with recessed lighting and hair washing chair and plenty of storage space.