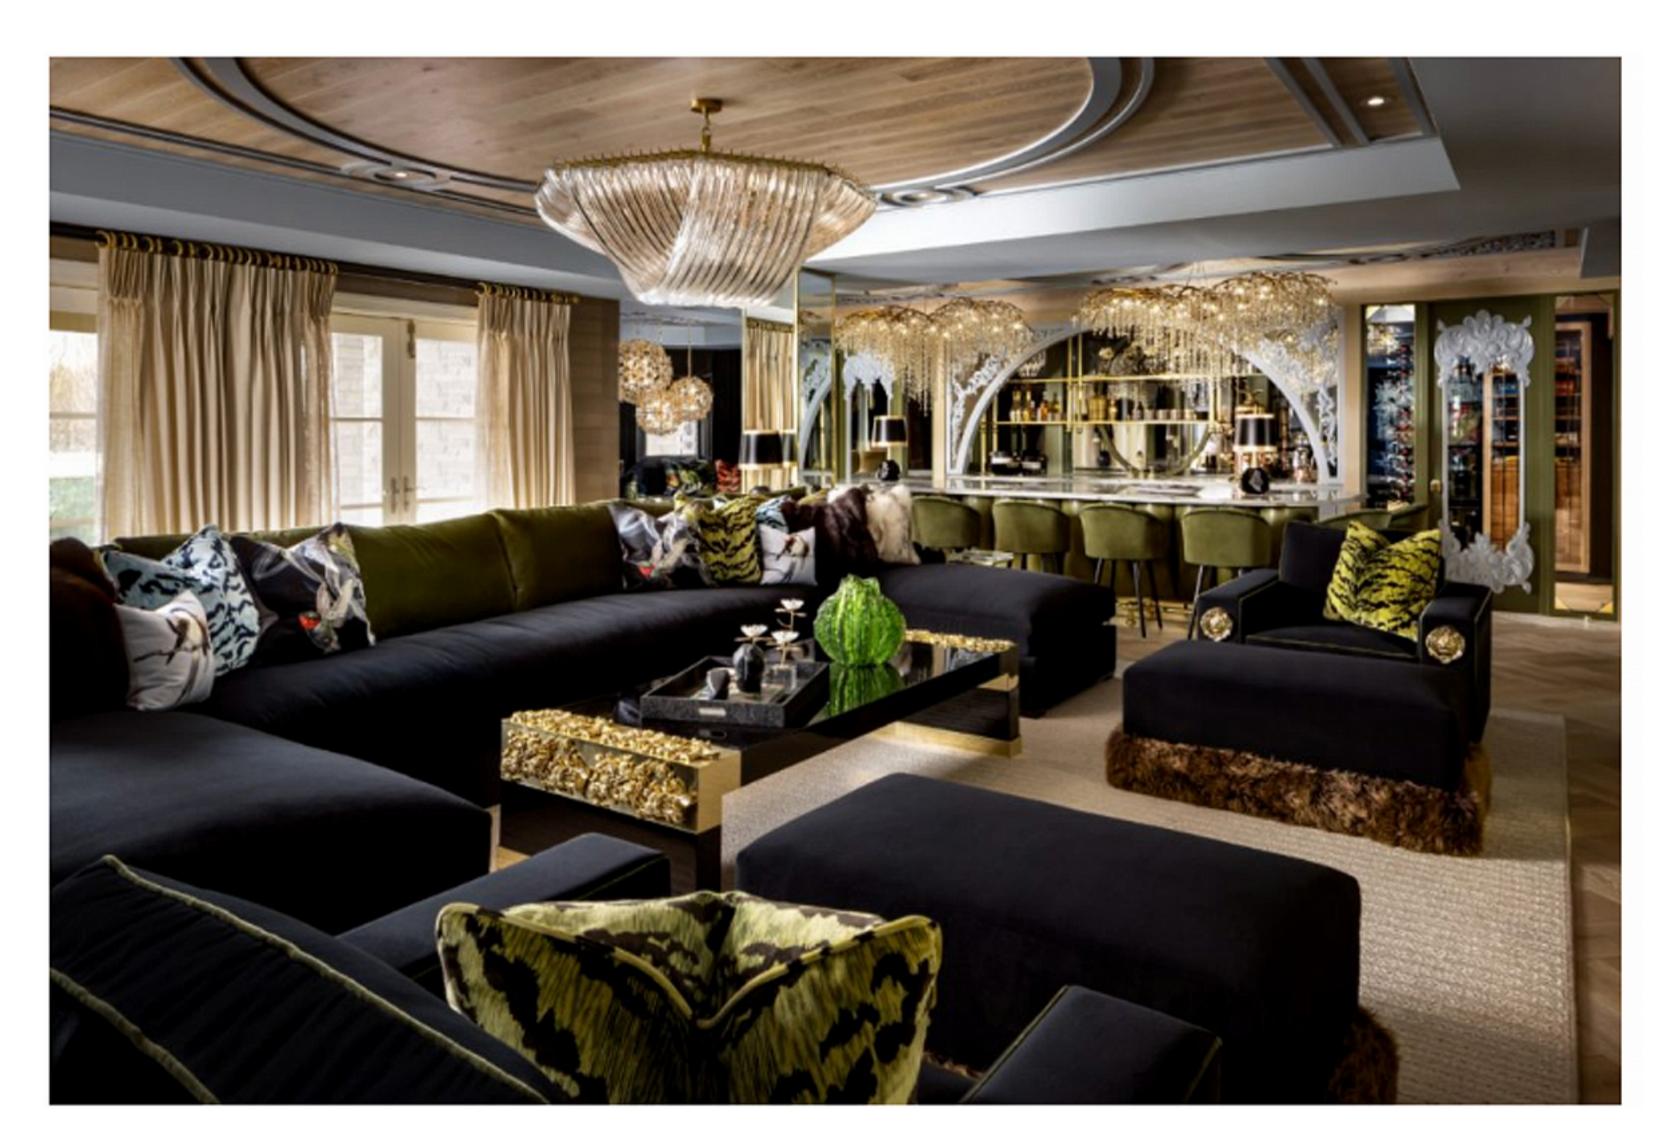

## Doused in luxe

A step into this abode instantly conveys the depth of lavish luxury employed through nuanced design strategies. A generous, custom sectional draped in dark green and black sultry velvets, anchors the primary seating area. A black lacquer and brass coffee table from the Lori Morris collection and custom black velvet club chairs with brass accents, complete the vignette, gathered around a fireplace and oversized TV wall, clad in green back painted glass and brass strapping. Additional seating is offered with a custom banquet nestled in the spill-out space and continues with brass and black chairs tucked in behind the sofa with a custom pastel blue console table.