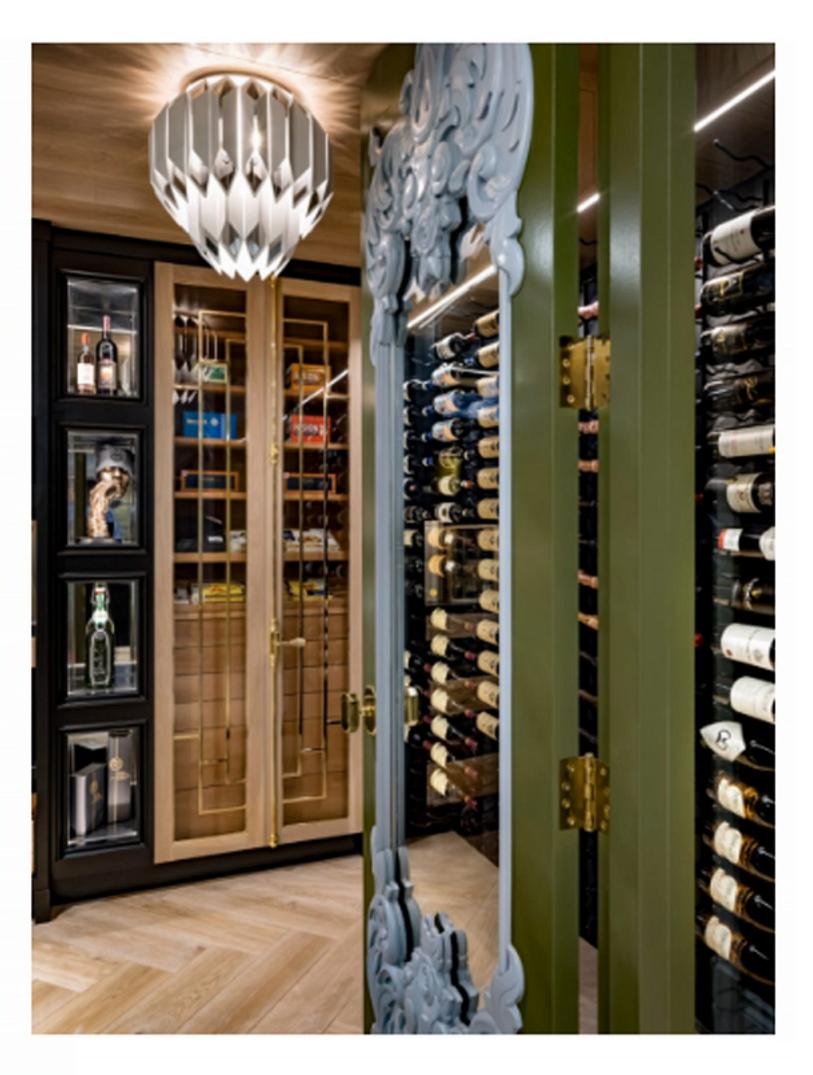

## A traditional spin

Sit at the fully equipped bar, upholstered in sumptuous green leather topped in a pale blue marble with toffee accents counter. Every imaginable high-tech appliance is cleverly integrated into the custom cabinetry, with a view of the temperature-controlled wine room with a floor-to-ceiling humidor and adjacent cheese and meat tasting room. The display plays as much a priority as storage to create an authentic experience rooted in their beloved Italian traditions. Lower ceilings, too often ignored, are met head-on by Lori and become a deco-inspired design feature clad in wood and pale blue millwork with matching chevron wood floors infusing a casual warmth.