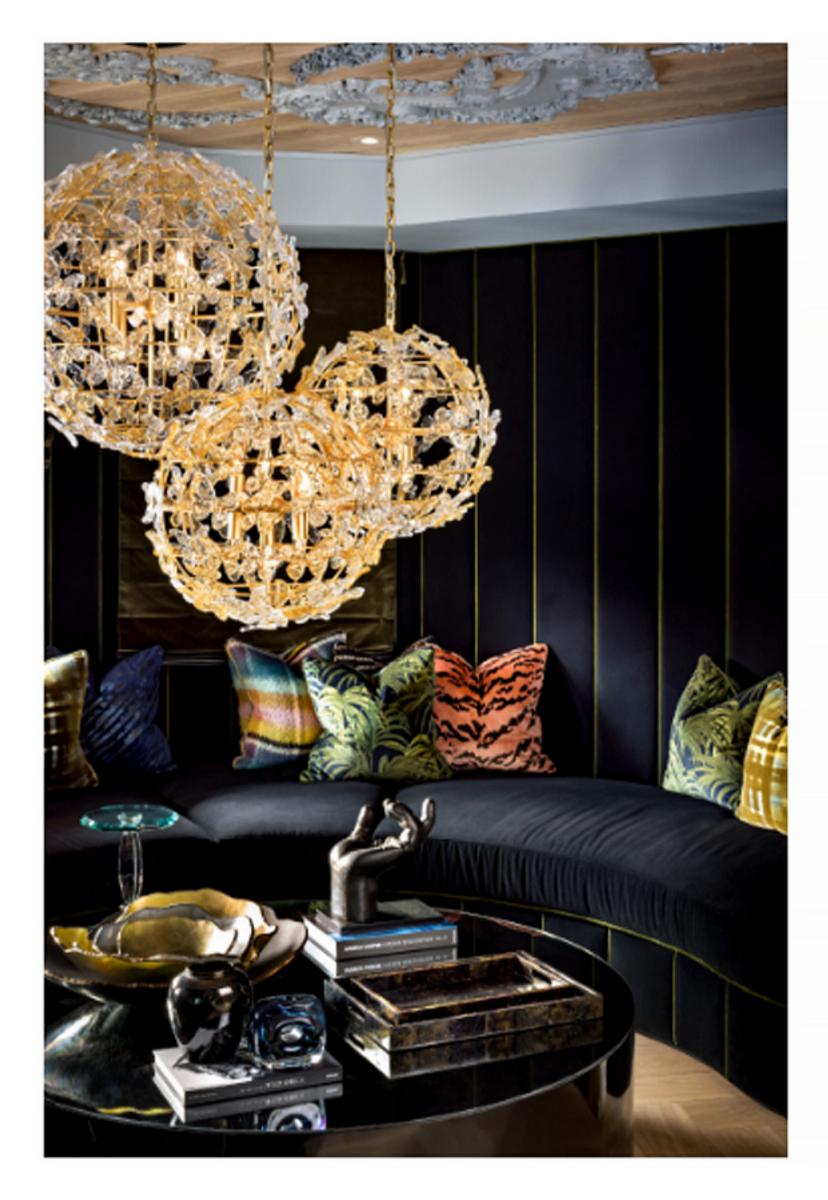

## Doused in luxe

A step into this abode instantly conveys the depth of lavish luxury employed through nuanced design strategies. A generous, custom sectional draped in dark green and black sultry velvets, anchors the primary seating area. A black lacquer and brass coffee table from the Lori Morris collection and custom black velvet club chairs with brass accents, complete the vignette, gathered around a fireplace and oversized TV wall, clad in green back painted glass and brass strapping. Additional seating is offered with a custom banquet nestled in the spill-out space and continues with brass and black chairs tucked in behind the sofa with a custom pastel blue console table.