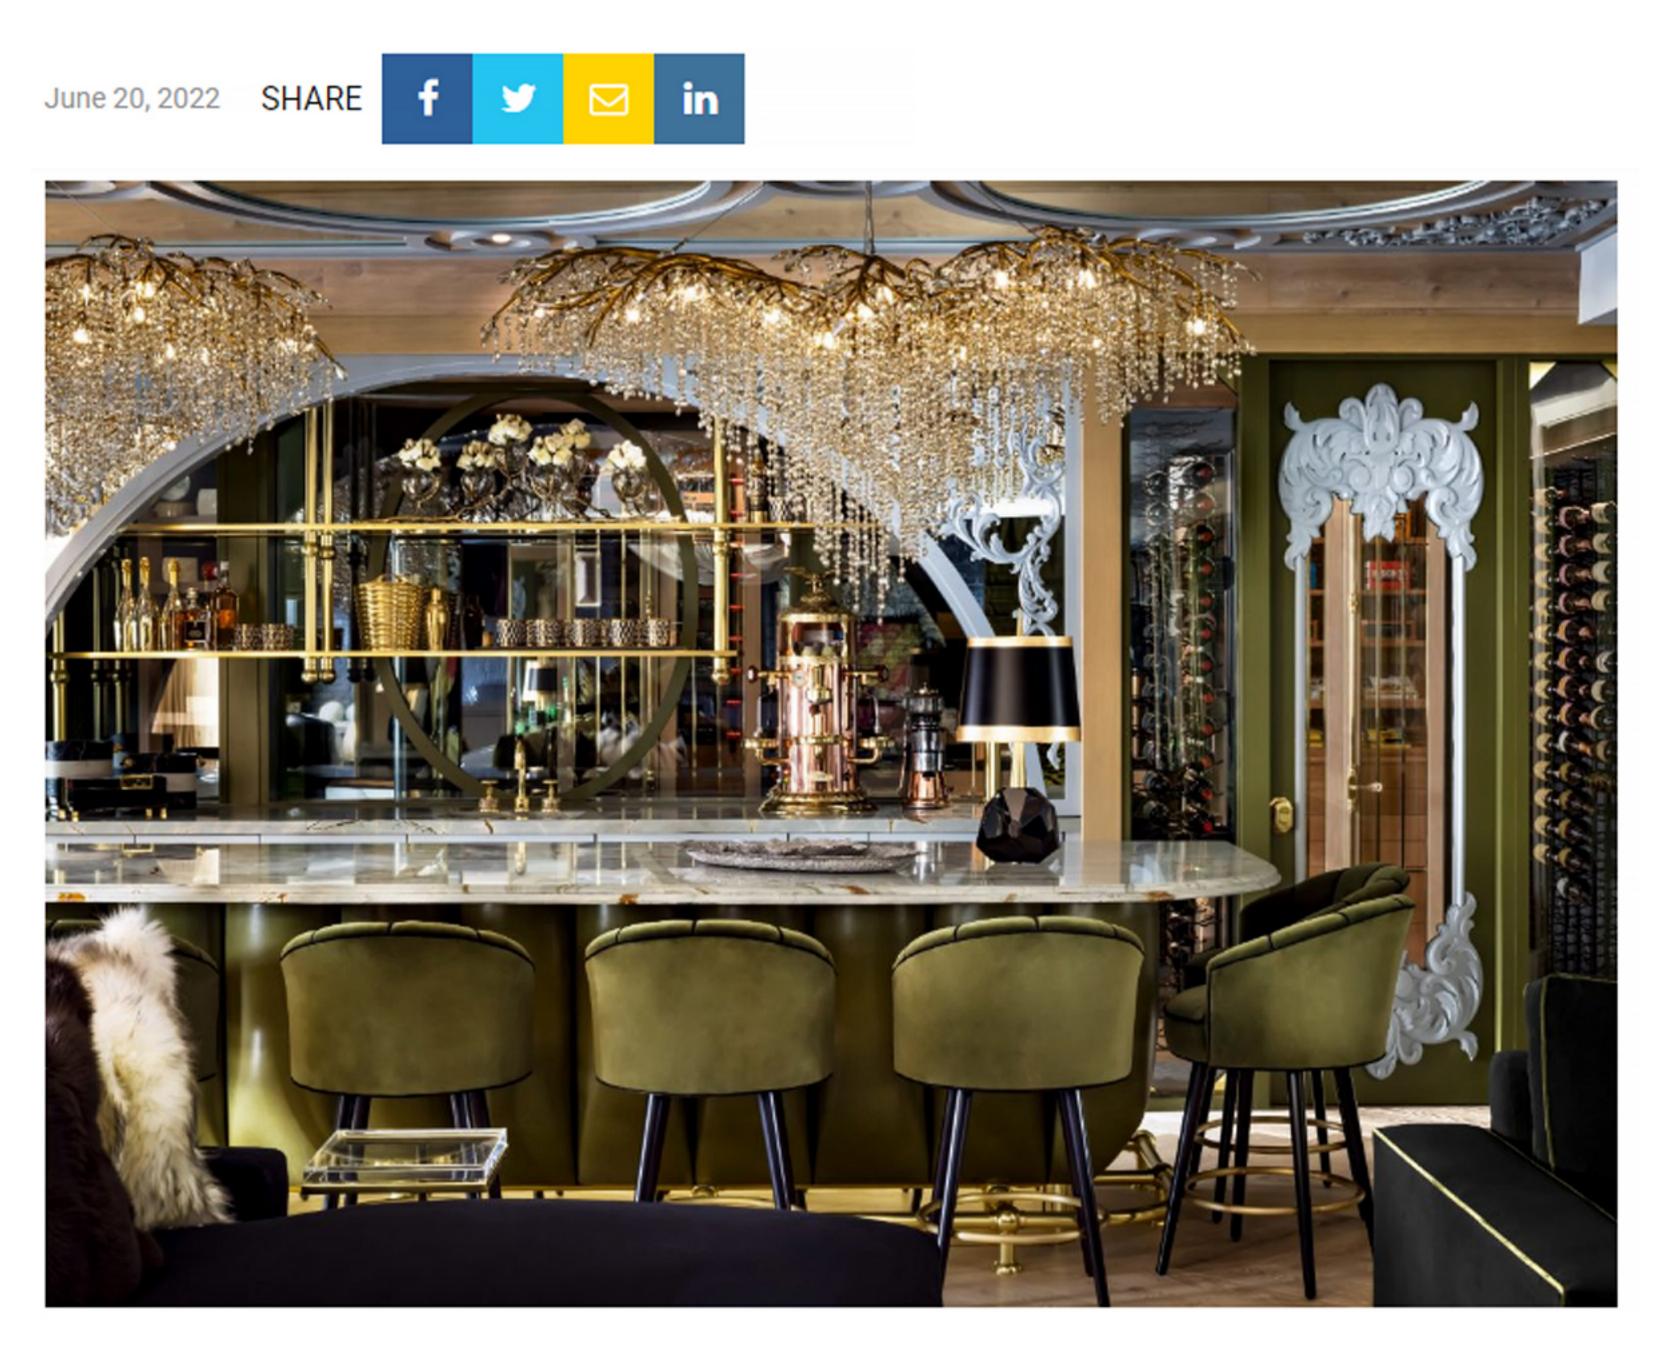

## A traditional spin

Sit at the fully equipped bar, upholstered in sumptuous green leather topped in a pale blue marble with toffee accents counter. Every imaginable high-tech appliance is cleverly integrated into the custom cabinetry, with a view of the temperature-controlled wine room with a floor-to-ceiling humidor and adjacent cheese and meat tasting room. The display plays as much a priority as storage to create an authentic experience rooted in their beloved Italian traditions. Lower ceilings, too often ignored, are met head-on by Lori and become a deco-inspired design feature clad in wood and pale blue millwork with matching chevron wood floors infusing a casual warmth.